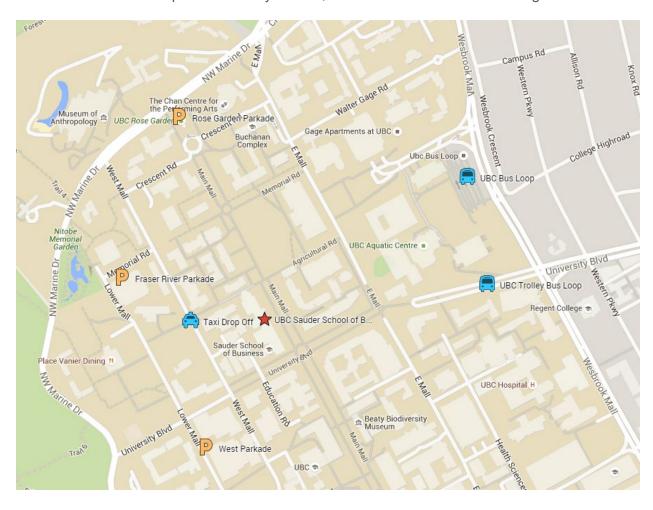

## Directions to the UBC Sauder School of Business

## **UBC Sauder School of Business**

2053 Main Mall University of British Columbia Vancouver, BC, V6T 1Z2

Note – due to construction and pedestrian-only access, do not use this address if driving with GPS.

By bus or trolley - walk west to the UBC Sauder Building, 2053 Main Mall.

By taxi – give the following address for the best taxi drop off point and walk east to the UBC Sauder Building

First Nations House of Learning 1985 West Mall, V6T 1Z2

By car – paid parking available in any of the 3 following parkades

Rose Garden Parkade 6278 North West Marine Drive, V6T 1Z1

Fraser River Parkade 6440 Memorial Road, V6T 1Z2

West Parkade 2140 Lower Mall V6T 1Z4 Online map available here